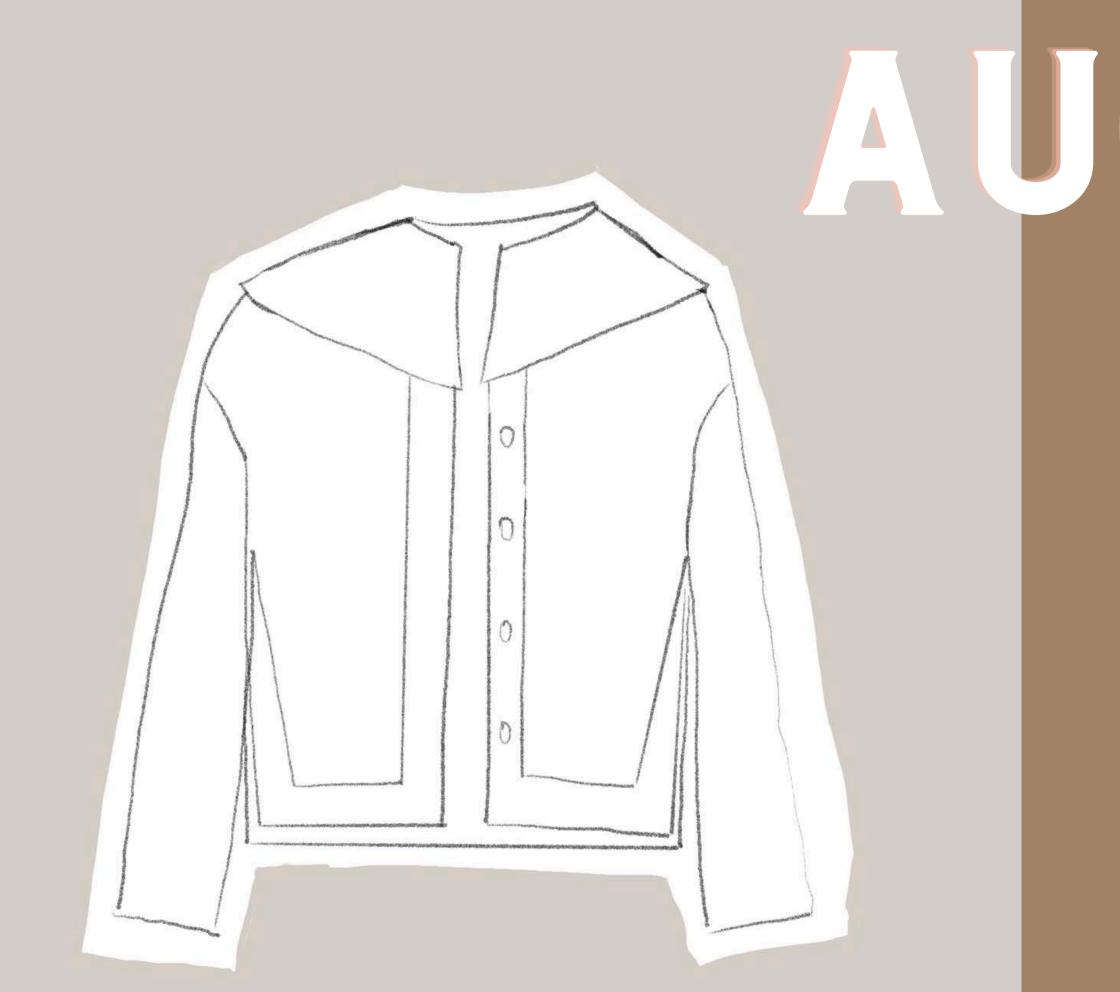

# UGUST

#### ERA JACKET EXISTING PATTERN

- At least 1 kit option
- Extended Sizes
- PDF or Video Workshop
  - Lengthening /
     Shortening
  - $\circ\,$  Adding tie closures
  - Deep Vent Details
- 2 Monthly Zoom Q&A's