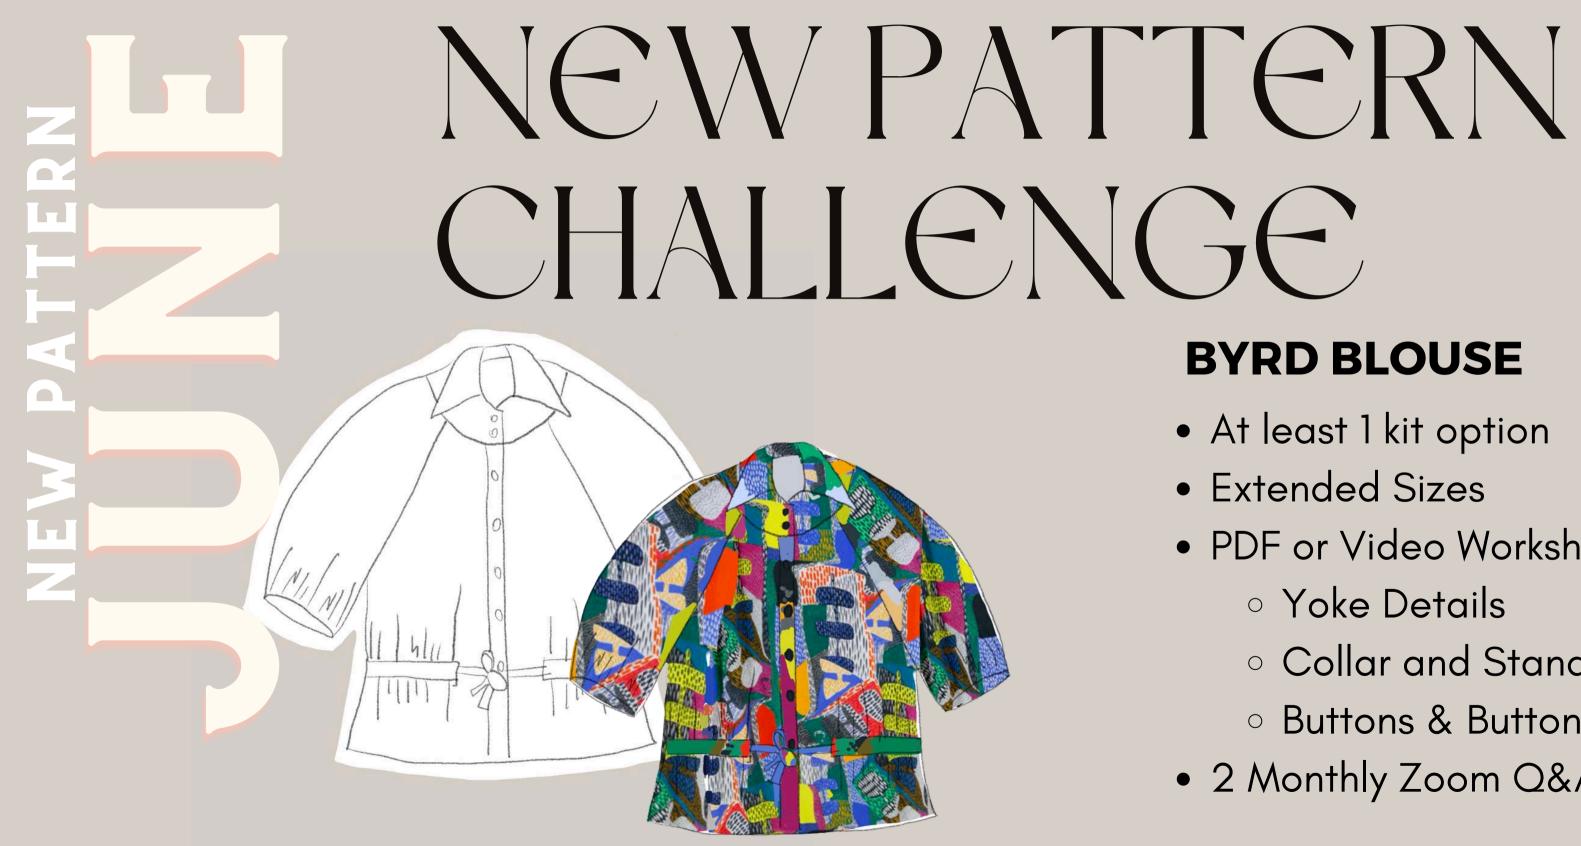

#### **BYRD BLOUSE**

#### **BYRD BLOUSE**

- At least 1 kit option
- Extended Sizes
- PDF or Video Workshop
  - Yoke Details
  - Collar and Stand
  - Buttons & Buttonholes
- 2 Monthly Zoom Q&A's