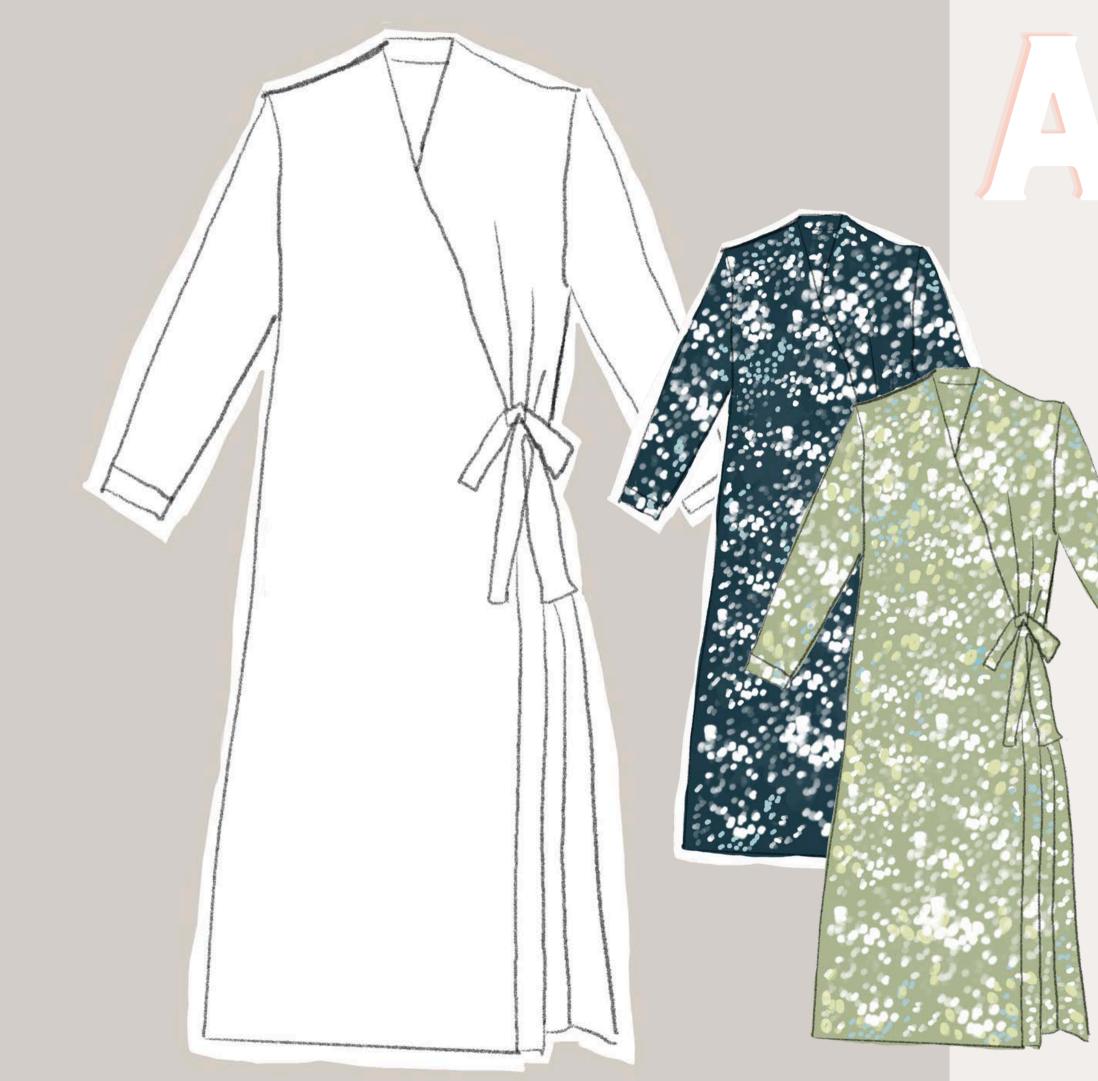

#### VAULT PATTERN NEW YORKER JACKET

- At least 3 kit options
- Extended Sizes
- PDF Workshop
  - Altering Length of Jacket
  - Considerations for tie closure
- 2 Monthly Zoom Q&A's