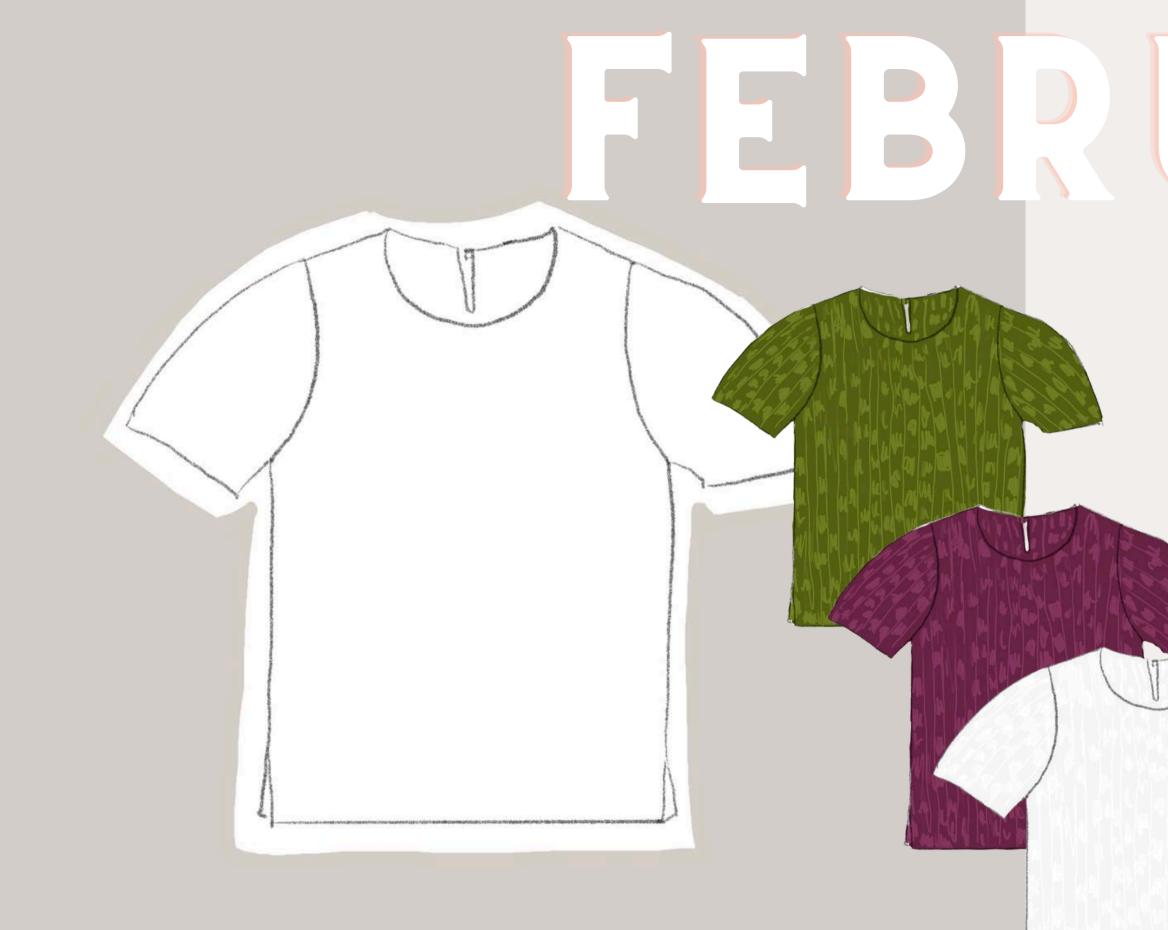

#### **01** TOULOUSE BLAZER

- **02** A NEW BLOUSE
- **03** TRIO PANTS
- **04** NEW YORKER DRESS

### NEW WOVEN SHIRT PATTERN

Δ

- At least 3 kit options
- Extended Sizes
- PDF Workshop
  - Altering Necklines
  - $\circ\,$  A Sleeve Variation
  - Keyhole Opening
- 2 Monthly Zoom Q&A's