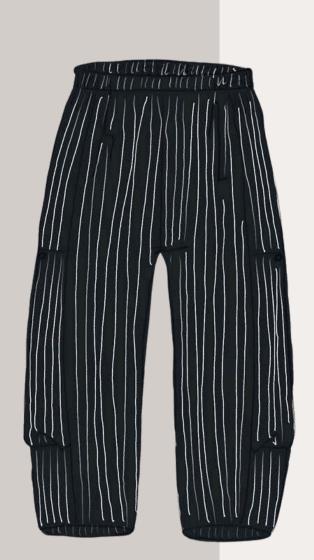

#### **01** TOULOUSE BLAZER

- **02** A NEW BLOUSE
- **03** TRIO PANTS
- **04** NEW YORKER DRESS

#### VAULT PATTERN TRIOPANTS

Δ

- At least 1 kit option
- Extended Sizes
- PDF Workshop
  - $\circ\,$  Pocket details
  - Zipper Pocket Option
- 2 Monthly Zoom Q&A's