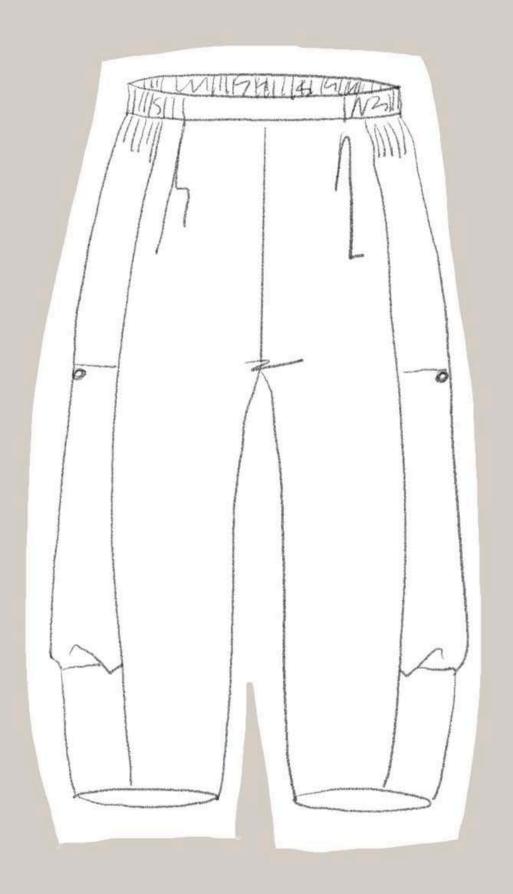

#### **01** TOULOUSE BLAZER

- **02** A NEW BLOUSE
- **03** TRIO PANTS
- **04** NEW YORKER DRESS

#### VAULT PATTERN TRIOPANTS

Δ

- At least 1 kit option
- Extended Sizes
- PDF Workshop
  - $\circ\,$  Pocket details
  - Zipper Pocket Option
- 2 Monthly Zoom Q&A's