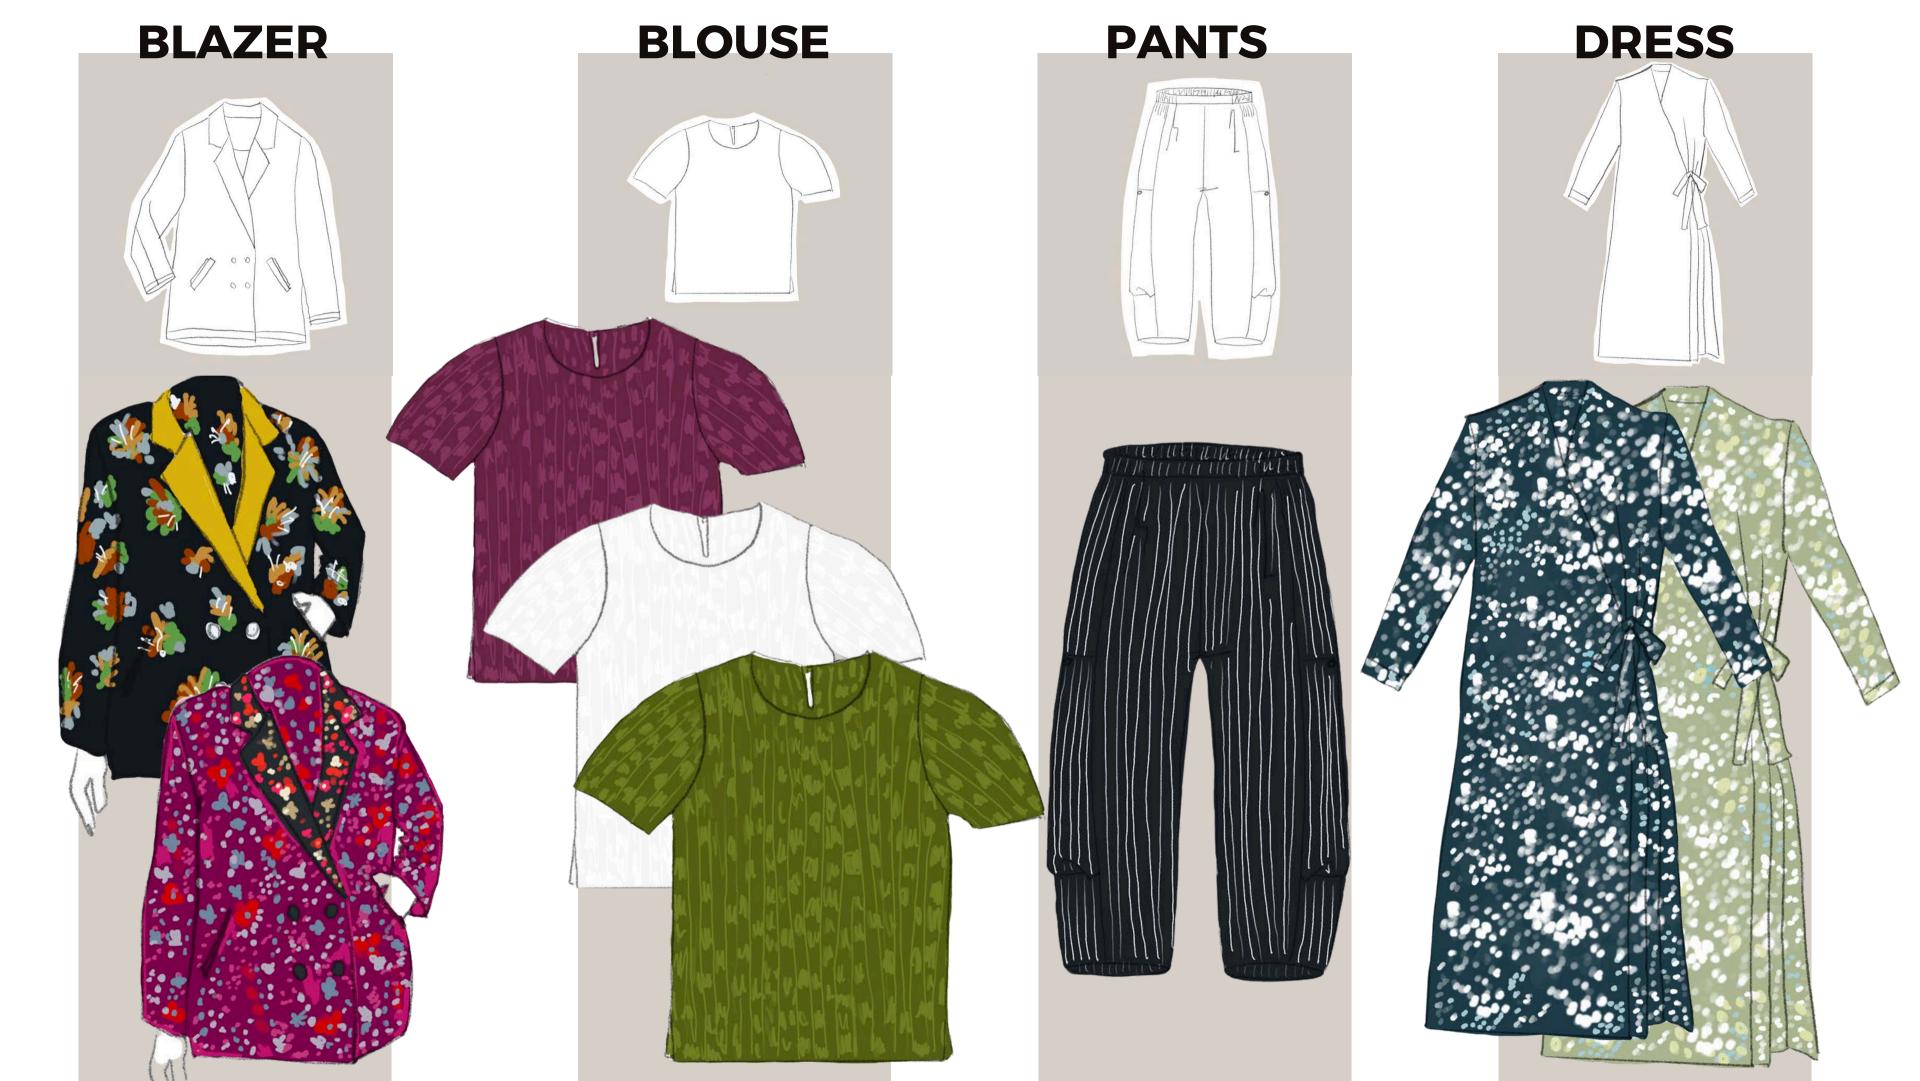

#### **01** TOULOUSE BLAZER

- **02** A NEW BLOUSE
- **03** TRIO PANTS
- **04** NEW YORKER DRESS

#### NEW PATTERN TOULOUSE BLAZER

• 2 kit options

Δ

- Extended Sizes
- Online Workshop
- 2 Monthly Zoom Q&A's

### NEW WOVEN SHIRT PATTERN

Δ

- At least 3 kit options
- Extended Sizes
- PDF Workshop
  - Altering Necklines
  - $\circ\,$  A Sleeve Variation
  - Keyhole Opening
- 2 Monthly Zoom Q&A's

#### VAULT PATTERN TRIOPANTS

Δ

- At least 1 kit option
- Extended Sizes
- PDF Workshop
  - $\circ\,$  Pocket details
  - Zipper Pocket Option
- 2 Monthly Zoom Q&A's

#### VAULT PATTERN NEW YORKER JACKET

- At least 3 kit options
- Extended Sizes
- PDF Workshop
  - Altering Length of Jacket
  - Considerations for tie closure
- 2 Monthly Zoom Q&A's