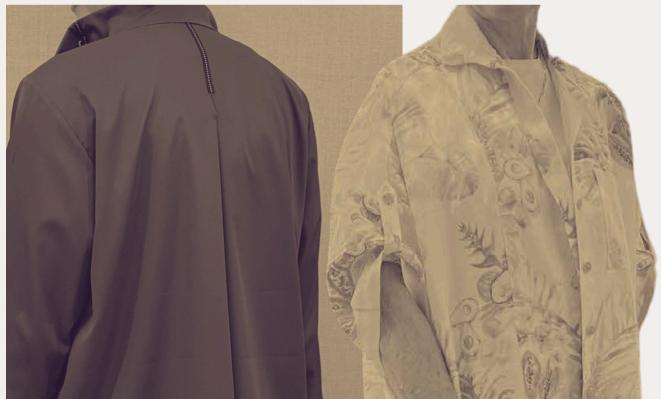

### NEW WOVEN SHIRT PATTERN

Δ

- At least 3 kit options
- Extended Sizes
- PDF Workshop
  - Altering Necklines
  - $\circ\,$  A Sleeve Variation
  - Keyhole Opening
- 2 Monthly Zoom Q&A's