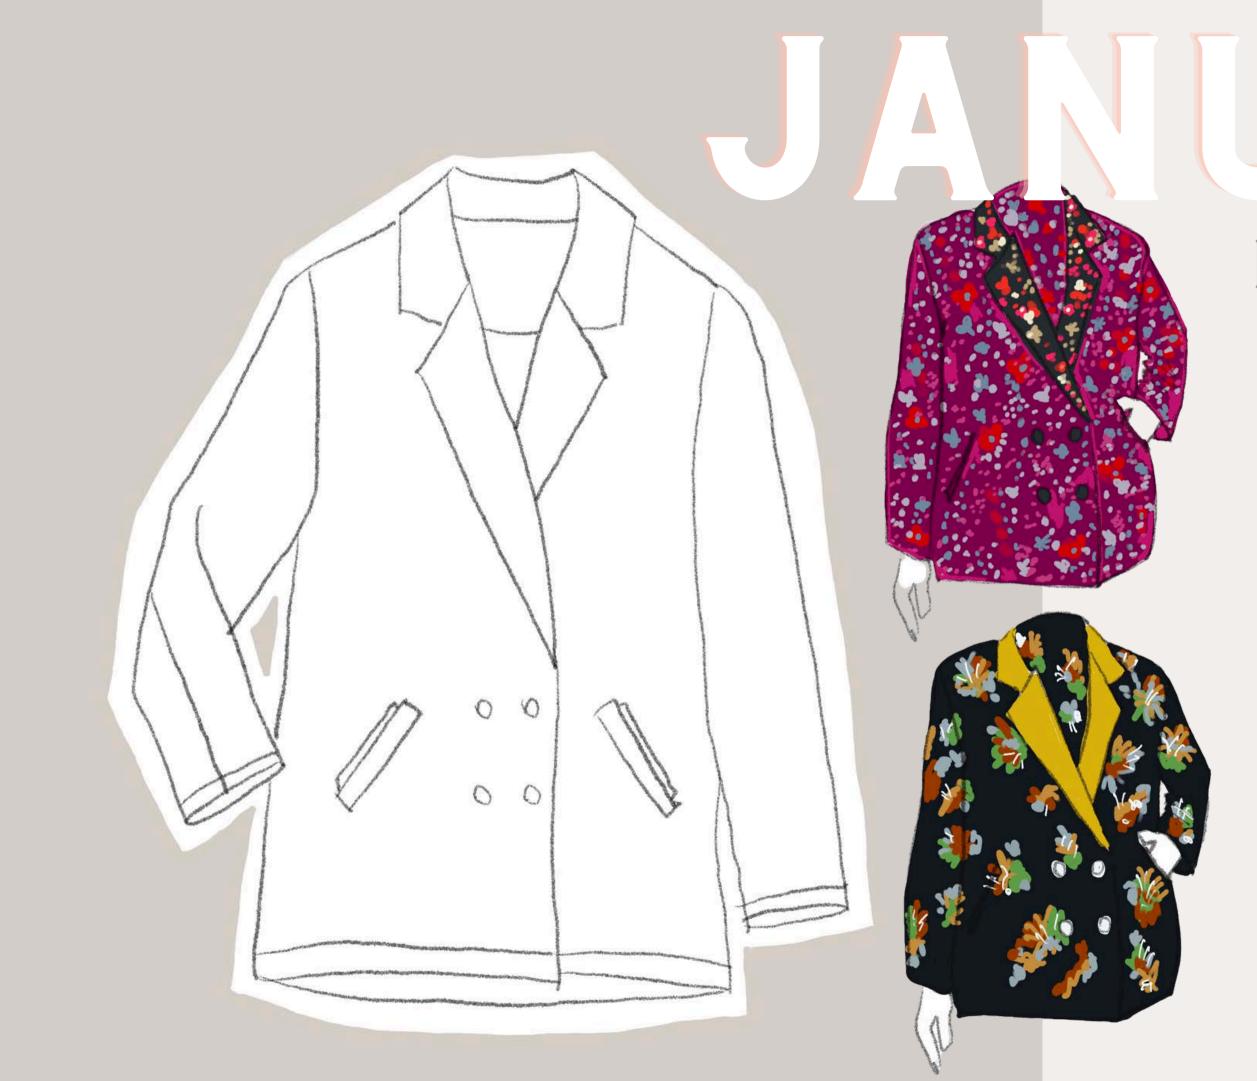

#### **01** TOULOUSE BLAZER

- **02** A NEW BLOUSE
- **03** TRIO PANTS
- **04** NEW YORKER DRESS

#### NEW PATTERN TOULOUSE BLAZER

• 2 kit options

Δ

- Extended Sizes
- Online Workshop
- 2 Monthly Zoom Q&A's