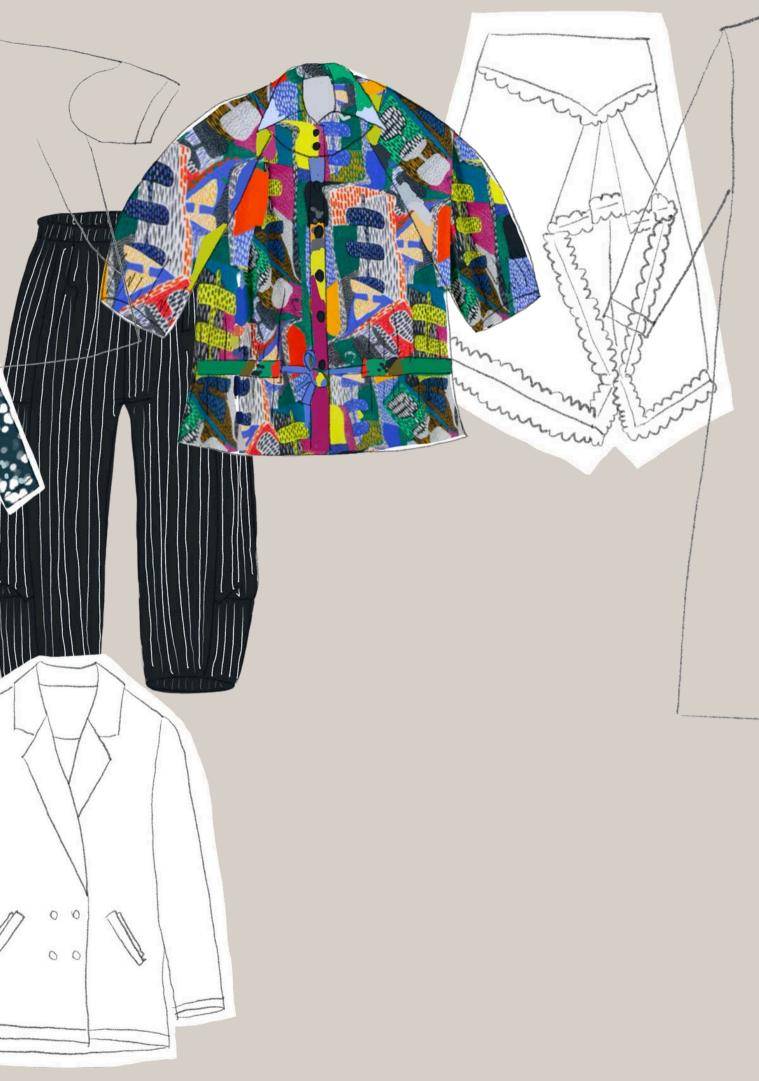

#### **01** TOULOUSE BLAZER

- **02** A NEW BLOUSE
- **03** TRIO PANTS
- **04** NEW YORKER DRESS

#### NEW PATTERN TOULOUSE BLAZER

• 2 kit options

Δ

- Extended Sizes
- Online Workshop
- 2 Monthly Zoom Q&A's

#### VAULT PATTERN TRIOPANTS

Δ

- At least 1 kit option
- Extended Sizes
- PDF Workshop
  - $\circ\,$  Pocket details
  - Zipper Pocket Option
- 2 Monthly Zoom Q&A's

#### VAULT PATTERN NEW YORKER JACKET

- At least 3 kit options
- Extended Sizes
- PDF Workshop
  - Altering Length of Jacket
  - Considerations for tie closure
- 2 Monthly Zoom Q&A's