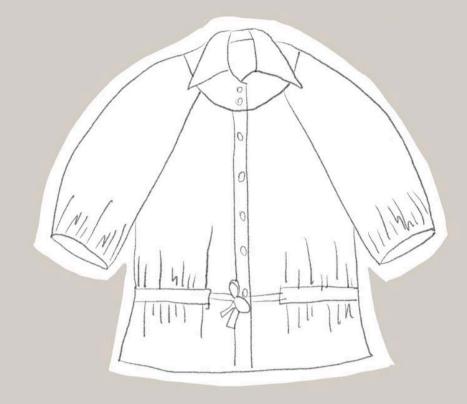

#### **BYRD BLOUSE**

#### **BYRD BLOUSE**

- At least 1 kit option
- Extended Sizes
- PDF or Video Workshop
  - Yoke Details
  - Collar and Stand
  - Buttons & Buttonholes
- 2 Monthly Zoom Q&A's