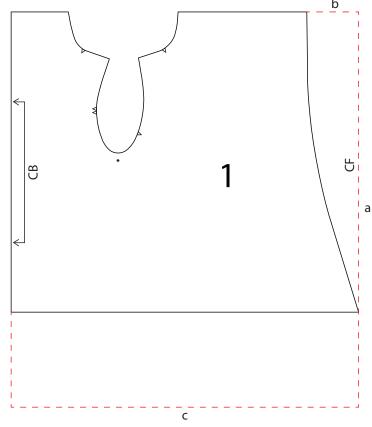

# BODY:

From the bottom corner of the front, draw a line up, parallel to the center back fold and even with the top. (a)

Extend the top line horizontally to meet the new center front line. (b)

Extend the center back and center front lines down 6" or as desired. Connect the two lines. (c)