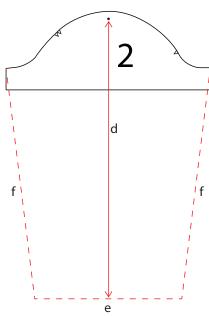

#### SLEEVE:

Draw a line from the shoulder dot down 22" or as desired. (d)

Measure  $7\frac{1}{2}$ " each direction from the center line. Draw a 15"-long line for the bottom of the sleeve. (e)

Draw new sleeve seam lines (f)